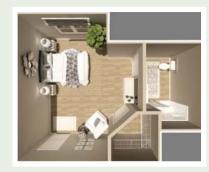

**Memory Care – Studio A** 1 Bedroom, 1 Bath | 491 Square Feet

Memory Care – Studio B 1 Bedroom, 1 Bath | 398 Square Feet