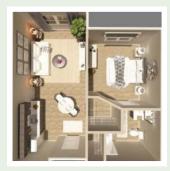

Assisted Living – 1A
1 Bedroom, 1 Bath | 606 Square Feet

Assisted Living – 1B
1 Bedroom, 1 Bath | 611 Square Feet

**Assisted Living - 2A**2 Bedroom, 2 Bath | 925 Square Feet

Assisted Living – 2B 2 Bedroom, 2 Bath | 1038 Square Feet