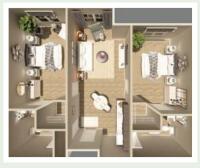

Assisted Living – 1A
1 Bedroom, 1 Bath | 606 Square Feet

Assisted Living – 1B
1 Bedroom, 1 Bath | 611 Square Feet

**Assisted Living - 2A**2 Bedroom, 2 Bath | 925 Square Feet

Assisted Living – 2B 2 Bedroom, 2 Bath | 1038 Square Feet