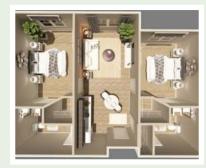

Assisted Living – 1A
1 Bedroom, 1 Bath | 606 Square Feet

Assisted Living – 1B
1 Bedroom, 1 Bath | 611 Square Feet

**Assisted Living - 2A**2 Bedroom, 2 Bath | 925 Square Feet

Assisted Living – 2B 2 Bedroom, 2 Bath | 1038 Square Feet