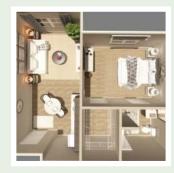

Assisted Living – 1A
1 Bedroom, 1 Bath | 606 Square Feet

Assisted Living – 1B
1 Bedroom, 1 Bath | 611 Square Feet

**Assisted Living - 2A**2 Bedroom, 2 Bath | 925 Square Feet

Assisted Living – 2B 2 Bedroom, 2 Bath | 1038 Square Feet