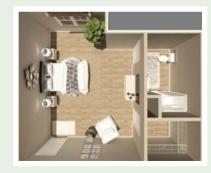

**Memory Care – Studio A** 1 Bedroom, 1 Bath | 491 Square Feet

Memory Care – Studio B 1 Bedroom, 1 Bath | 398 Square Feet